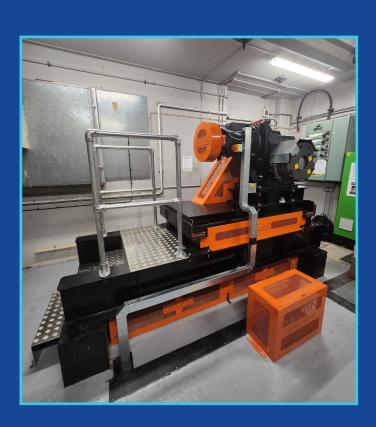

#### PROJECT SCOPE AND OVERVIEW

The project involved a duplex lift modernisation, including new controllers, machines, a full rewire, and a refresh of the car interiors. Work commenced on 2nd December and was completed by the end of April, in time for the grand opening. During the project, a special Van Gogh exhibition was held at the gallery, which we were privileged to view while it was closed to the public.

#### **Logistical Challenges**

In an old, prestigious building, there was little room to lift and manoeuvre new lift machines.