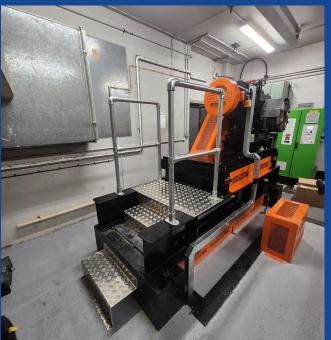

#### PROJECT SCOPE AND OVERVIEW

The project involved a duplex lift modernisation, including new controllers, machines, a full rewire, and a refresh of the car interiors. Work commenced on 2nd December and was completed by the end of April, in time for the grand opening. During the project, a special Van Gogh exhibition was held at the gallery, which we were privileged to view while it was closed to the public.

#### **Logistical Challenges**

In an old, prestigious building, there was little room to lift and manoeuvre new lift machines.