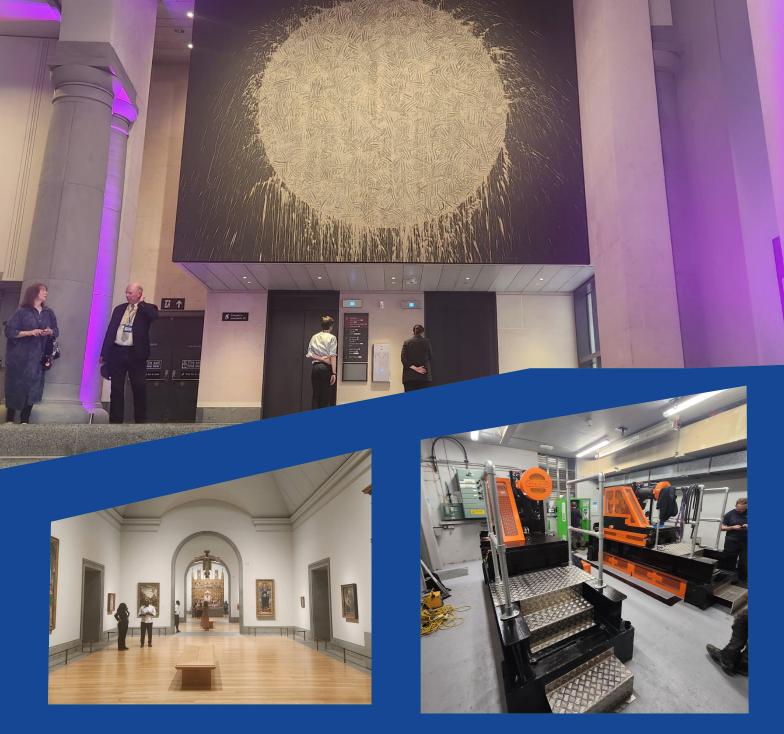

#### PROJECT SCOPE AND OVERVIEW

The project involved a duplex lift modernisation, including new controllers, machines, a full rewire, and a refresh of the car interiors. Work commenced on 2nd December and was completed by the end of April, in time for the grand opening. During the project, a special Van Gogh exhibition was held at the gallery, which we were privileged to view while it was closed to the public.

# THE RESULTS/OUTCOMES

The design brief was successfully fulfilled on time. The modernised lifts are now significantly more efficient and reliable, supporting the gallery's operational and visitor experience goals.

#### **CLIENT'S FEEDBACK**

The client expressed high satisfaction with the results. Our team was honoured to be invited to the grand opening alongside other contractors and gallery staff.